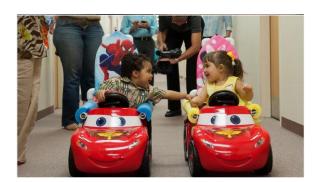

gbgspokane@gmail.com

Teresa Skinner (509) 999- 6466

tskinner@parasportspokane.org

Check out our inclusive playgroup for young children with mobility challenges and their friends! Come play and try an adapted car, a specialized wheelchair or walker, or a Permobil Explorer 2!